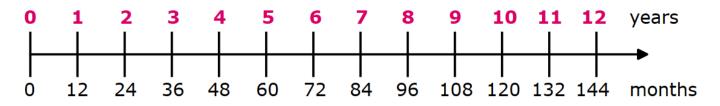

## Convert from month to years:

- 51 months = years, months a)
- 131 months = \_\_\_\_\_ years, \_\_\_\_ months b)
- c) 93 months = years, months
- d) 32 months = \_\_\_\_\_ years, \_\_\_\_ months
- e) 12 months = years, months
- 24 months = \_\_\_\_\_ years, \_\_\_\_ months f)
- 48 months = \_\_\_\_\_ years, \_\_\_\_ months g)
- h) 108 months = \_\_\_\_\_ years, \_\_\_\_ months
- i) 144 months = years, months
- 120 months = \_\_\_\_\_ years, \_\_\_\_ months i)
- 36 months = \_\_\_\_\_ years, \_\_\_\_ months k)
- 1) 45 months = \_\_\_\_\_ years, \_\_\_\_ months
- m) 27 months = \_\_\_\_\_ years, \_\_\_\_ months
- n) 29 months = years, months
- 0) 47 months = \_\_\_\_\_ years, \_\_\_\_ months
- 19 months = \_\_\_\_\_ years, \_\_\_\_ months p)