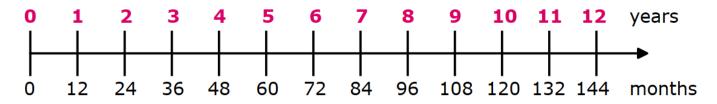

## Convert from years to months:

6 years = \_\_\_\_\_ months

4 years = \_\_\_\_\_ months

8 years = \_\_\_\_\_ months

10 years = \_\_\_\_\_ months

12 years = \_\_\_\_\_ months

14 years = \_\_\_\_\_ months

16 years = \_\_\_\_\_ months

2 years = \_\_\_\_\_ months

1 years = \_\_\_\_\_ months

3 years = \_\_\_\_\_ months

11 years, 6 months = \_\_\_\_ months

10 years, 8 months = \_\_\_\_ months

12 years, 2 months = \_\_\_\_ months

11 years, 1 months = months