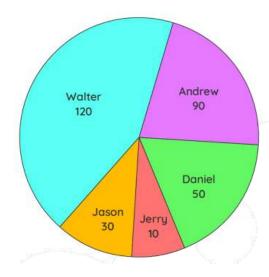

## Read the pie chart and answer the questions:

- 1) What is the percentage of the Walter's visits? .....
- 2)What percentage of Jerry's visit is less than
- Jason's visits? .....
- 3)Who among the 5 visited the café the most? ......
- 4)How many times Jason visited the café? .....
- 5) What fraction visits did Andrew have? .....