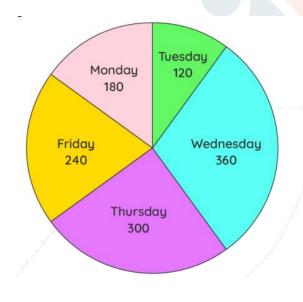

- 1) What is the percentage of the masks sold on Tuesday? .....
- 2)What percentage of masks sold on Friday?
- 3)On which day, masks were sold the most?
- 4)On which day 240 masks were sold? ......
- 5) What fraction masks were sold on Monday? .....