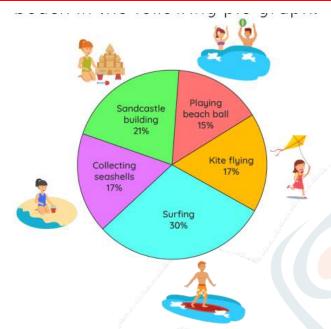

## **Data and graphs**

Read the pie chart and answer the questions:

1) Which activities is the most popular?

.....

2) What percentage of children liked

playing beach ball? .....

3) Which activity is the least popular?

8

9

4) Which of the following activity is popular to 17% people? .....

5)What percentage of people is 15%more than playing

beach ball? .....

| Cookies<br>Cake<br>Pie | Cupcakes          | 1)Which of the item(s) was sold the minimum times? |
|------------------------|-------------------|----------------------------------------------------|
|                        |                   | 2)Find the percentage of cookies were sold?        |
|                        |                   | 3)Which is the highest sold item?                  |
|                        | State State State |                                                    |