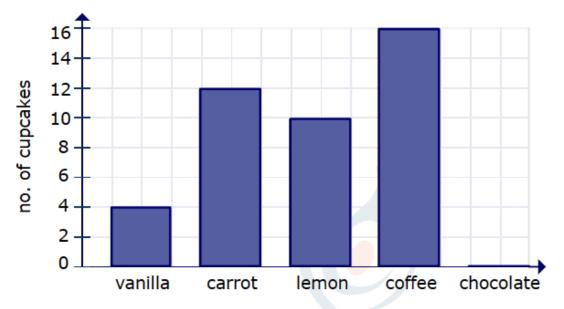

## Read the bar graph and answer the questions:

The bar chart shows the number of cupcakes sold by a small shop.

How many more lemon cupcakes were sold than chocolate? a)

| b) | How many cupcakes were sold in total?                   |
|----|---------------------------------------------------------|
| c) | Which flavor sold the most?                             |
| d) | Which flavor sold the least?                            |
| e) | How many lemon cupcakes were sold ?                     |
| f) | How many vanilla cupcakes were sold ?                   |
| g) | 16 cupcakes were sold of which flavor ?                 |
| h) | 12 cupcakes were sold of which flavor ?                 |
| i) | How many more coffee cupcakes were sold than chocolate? |
|    |                                                         |
| 1  | 2 3 4 5 6 7 8 9                                         |