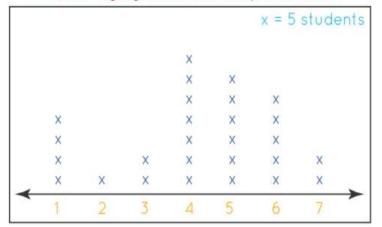

## Read the line plots and answer the questions:

Hours Playing Video Games per Student

- 1) How many students played only for 1 hour? ......
- 2) How many students spent exactly 3 hours gaming?

3) How many students spent exactly 3 hours or 6 hours gaming? ......