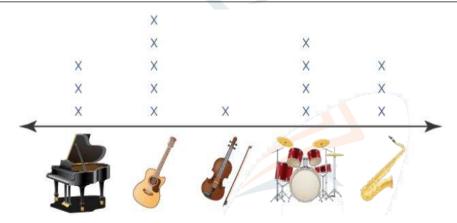

- 1) How many students like a guitar? .....
- 2) Which is the least favorite musical instrument among the students? ......
- 3) How many students took part in the survey? ......
- 4) Which is the most favorite musical instrument among the students? .....
- 5) How many students like the grand piano? .....