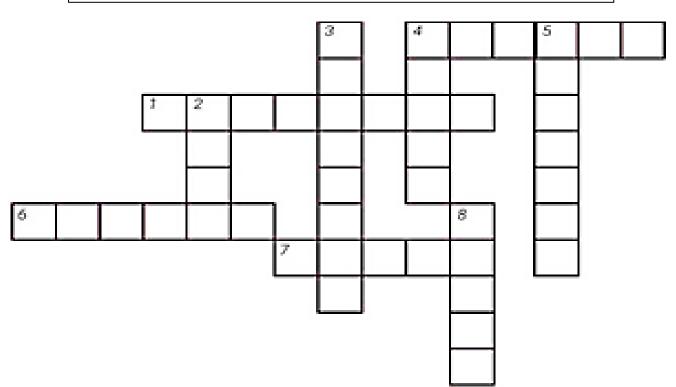

Name - \_ \_ \_ \_

Start time - \_ : \_ End time - \_ : \_ :

Complete the crossword puzzle by filling in the blanks with the correct terms related to simple machines.

| Machines | gravity | pulley |
|----------|---------|--------|
| Friction | lever   | axle   |
| Wheel    | force   | weight |

| A | C | R | O | S | S |
|---|---|---|---|---|---|
|---|---|---|---|---|---|

- 4. The amount something weighs,
- it's \_\_\_\_\_.
  6. A \_\_\_\_\_ is a machine made of a rope and wheels.
- 7. The power causing an object to move, stop or change direction is

## **DOWN**

2. A wheel turns on a rod called an

3. \_\_\_\_\_ is a force that slows down a moving object.

4. A \_\_\_\_\_ is shaped like a circle.

5. \_\_\_\_\_ pulls objects toward the earth's center.

8. A bar used for raising or moving weight is called a \_\_\_\_\_.