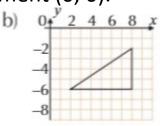

## Solve the following

1. Copy the diagrams below. Enlarge each shape by scale factor  $\frac{1}{2}$  with centre of enlargement (0, 0).

- 2. Copy the diagram on the left.
- a) Enlarge A by scale factor -2 with centre of enlargement (-6, 7).
- b) Enlarge B by scale factor-3 with centre of enlargement (7, 7).
- c) Enlarge C by scale factor-2 with centre of enlargement (-2, -4).