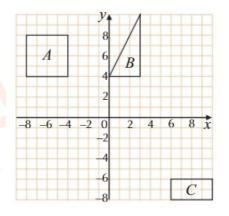

## Solve the following

1. Copy the diagrams below. Enlarge each shape by scale factor  $\frac{1}{2}$  with centre of enlargement (0, 0).

- 2. Copy the diagram on the left.
- a) Enlarge A by scale factor -2 with centre of enlargement (-6, 7).
- b) Enlarge B by scale factor-3 with centre of enlargement (7, 7).
- c) Enlarge C by scale factor-2 with centre of enlargement (-2, -4).

- 3. Copy the diagram on the right.
- a) Enlarge 4 by scale factor  $-\frac{1}{2}$  with centre of enlargement (-4, 4).
- b) Enlarge B by scale factor  $-\frac{1}{3}$  with centre of enlargement (6, 4).
- c) Enlarge C by scale factor  $-\frac{1}{2}$  with centre of enlargement (4, -4).