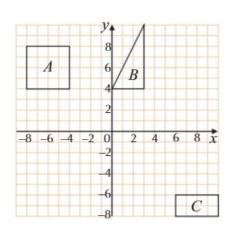

- 3. Copy the diagram on the right.
- a) Enlarge 4 by scale factor  $-\frac{1}{2}$  with centre of enlargement (-4, 4).
- b) Enlarge B by scale factor  $-\frac{1}{3}$  with centre of enlargement (6, 4).
- c) Enlarge C by scale factor  $-\frac{1}{2}$  with centre of enlargement (4, -4).