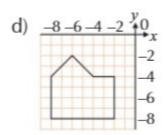

## Solve the following

1. Copy the diagrams below. Enlarge each shape by scale factor  $\frac{1}{2}$  with centre of enlargement (0, 0).

- 2. Copy the diagram on the left.
- a) Enlarge A by scale factor -2 with centre of enlargement (-6, 7).
- b) Enlarge B by scale factor-3 with centre of enlargement (7, 7).
- c) Enlarge C by scale factor-2 with centre of enlargement (-2, -4).