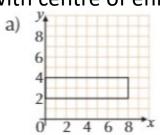

## Solve the following

1. Copy the diagrams below. Enlarge each shape by scale factor  $\frac{1}{2}$  with centre of enlargement (0, 0).

- 2. Copy the diagram on the left.
- a) Enlarge A by scale factor -2 with centre of enlargement (-6, 7).
- b) Enlarge B by scale factor-3 with centre of enlargement (7, 7).
- c) Enlarge C by scale factor-2 with centre of enlargement (-2, -4).