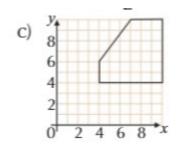

## Solve the following

1. Copy the diagrams below. Enlarge each shape by scale factor  $\frac{1}{2}$  with centre of enlargement (0, 0).

- 2. Copy the diagram on the left.
- a) Enlarge A by scale factor -2 with centre of enlargement (-6, 7).
- b) Enlarge B by scale factor-3 with centre of enlargement (7, 7).
- c) Enlarge C by scale factor-2 with centre of enlargement (-2, -4).