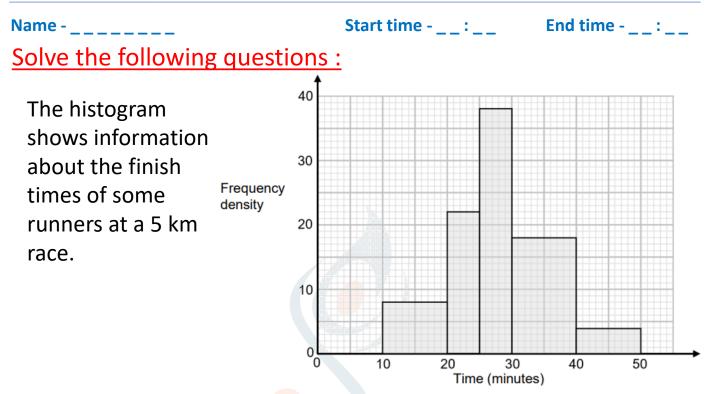

## Histogram

- Runners who ran faster than the qualifying time win entry to the a) next race. 10% of the runners ran faster than the qualifying time. Work out an estimate for the qualifying time.
- Sam was the 102nd person to complete the race. Work out an b) estimate for Sam's average speed in metres per second. Give your answer to 3 significant figures.