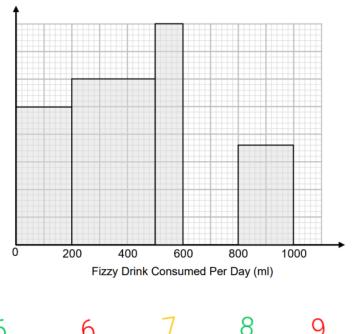

The histogram shows information about the amount of fizzy drink consumed per day by some Year 9 students in a particular city.

In the city there are 12,000 Year 9 students. Estimate how many of the students in the city consume more than 800 ml of fizzy drink per day.