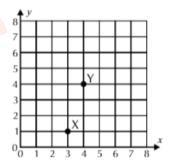

A (5, 6) B (2,4) C (7, 5) D (5,7) E (3,7)

A map of a city square has been drawn on a coordinate grid. The 4. four corners of the square are located at (4, 6), (8, 6), (8, 10) and (4, 10). Which of the following could be the coordinates of a statue located in the square? Circle the correct answer.