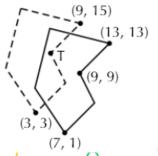

A (3, 7)

B (5, 9) C (12, 11) D (9, 7) E (7,5)

5. Ruby translates a shape as shown below. What are the coordinates of point T?