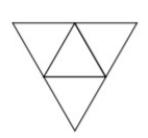

- Rebecca made a 3D shape from this net. What 4. shape did she make? Circle the correct answer.
  - A) cube

- B) triangle-based pyramid
- C) quadrilateral
- D) hexagonal prism
- E) triangular prism