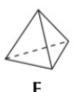

## Solve the following questions:

1. Use these 3D Shapes to answer questions:

- A shape with 3 faces. a)
- A shape with 6 faces and 12 edges. b)
- A shape with 4 faces and 6 edges. c)
- A shape with 5 faces and 9 edges. d)
- A shape with 5 faces and 8 edges. e)