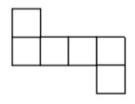

- Rebecca made a 3D shape from this net. What 4. shape did she make? Circle the correct answer.
  - A) cube

- B) triangle-based pyramid
- C) quadrilateral
- D) hexagonal prism
- E) triangular prism