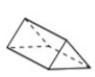

## Solve the following questions:

1. Use these 3D Shapes to answer questions:

- A shape with 3 faces. a)
- A shape with 6 faces and 12 edges. b)
- A shape with 4 faces and 6 edges. c)
- A shape with 5 faces and 9 edges. d)
- A shape with 5 faces and 8 edges. e)