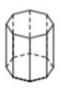

- 2. Jack is making a gift box. He uses this net. Which 3D shape does Jack make? Circle the correct answer.
  - A) pyramid

- b)cube c) sphere d)cone e)cylinder
- Ravi picks a 3D shape at random. It has 7 faces. Which of the 3. following could be Ravi's shape? Circle the correct answer.