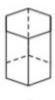

## Solve the following questions:

1. Use these 3D Shapes to answer questions:

- A shape with 3 faces. a)
- A shape with 6 faces and 12 edges. b)
- A shape with 4 faces and 6 edges. c)
- A shape with 5 faces and 9 edges. d)
- A shape with 5 faces and 8 edges. e)