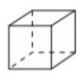

## Solve the following questions:

1. Use these 3D Shapes to answer questions:

- A shape with 3 faces. a)
- A shape with 6 faces and 12 edges. b)
- A shape with 4 faces and 6 edges. c)
- A shape with 5 faces and 9 edges. d)
- A shape with 5 faces and 8 edges. e)