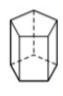

- 2. Jack is making a gift box. He uses this net. Which 3D shape does Jack make? Circle the correct answer.
  - A) pyramid

- b)cube c) sphere d)cone e)cylinder
- Ravi picks a 3D shape at random. It has 7 faces. Which of the 3. following could be Ravi's shape? Circle the correct answer.