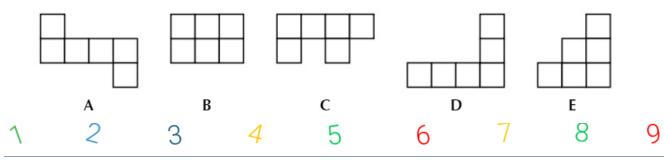

4. Which of these nets will fold up to form a cube ? Circle the correct answer.

www.shreersctutors.com