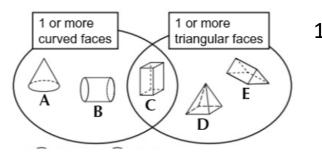

## Solve the following questions :

 Which shape should not be in the Venn diagram? Circle the correct answer.

D

Ε

С

В

2. Use these 3D Shapes to answer questions :

Α