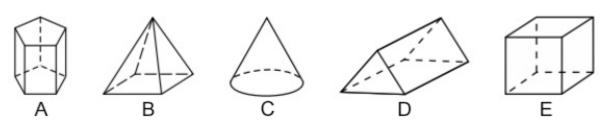

- a) How many rectangular faces does shape A have? \_\_\_\_\_
- b) Which shape has six identical faces?
- c) Which shape has five faces and nine edges? \_
- d) Which shape has fewer edges than faces?
- e) Which shape has five faces, eight edges and five vertices?
- Ruth built this shape using 1 cm<sup>2</sup> cubes.
  What is the volume of this shape?