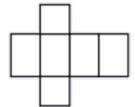

Fank has made this net. What shape will 3. be made when the net is folded?

Sam has made the 3D Shape shown on the right, and shaded part of two faces. Which of the nets below will form Sam's shape?

5. Coal's swimming pool is shown. It can hold 48 m<sup>3</sup> of water when full. What is the height of the swimming pool?