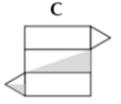

Fank has made this net. What shape will 3. be made when the net is folded?

Sam has made the 3D Shape shown on the right, and shaded part of two faces. Which of the nets below will form Sam's shape?

5. Coal's swimming pool is shown. It can hold 48 m<sup>3</sup> of water when full. What is the height of the swimming pool?