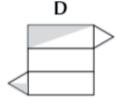

Fank has made this net. What shape will 3. be made when the net is folded?

Sam has made the 3D Shape shown on the right, and shaded part of two faces. Which of the nets below will form Sam's shape?

5. Coal's swimming pool is shown. It can hold 48 m<sup>3</sup> of water when full. What is the height of the swimming pool?