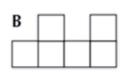

## Solve the following questions:

Which of these nets will not fold to make a cube? 1.

Vegetable stock cubes have sides that are 2. 1 cm long. How many vegetables stock cubes will fit in a box that is 4 cm long, 8 cm wide and 2 cm high?