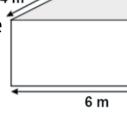

Fank has made this net. What shape will 3. be made when the net is folded?

Sam has made the 3D Shape shown on the right, and shaded part of two faces. Which of the nets below will form Sam's shape?

5. Coal's swimming pool is shown. It can hold 48 m<sup>3</sup> of water when full. What is the height of the swimming pool?

- A) 1.5 m B) 4 m C) 12 m

- D) 2 m E) 8 m