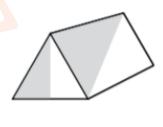

Fank has made this net. What shape will 3. be made when the net is folded?

Sam has made the 3D Shape shown on the right, and shaded part of two faces. Which of the nets below will form Sam's shape?

5. Coal's swimming pool is shown. It can hold 48 m<sup>3</sup> of water when full. What is the height of the swimming pool?