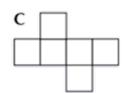

## Solve the following questions:

Which of these nets will not fold to make a cube? 1.

Vegetable stock cubes have sides that are 2. 1 cm long. How many vegetables stock cubes will fit in a box that is 4 cm long, 8 cm wide and 2 cm high?