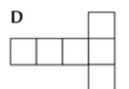

## Solve the following questions:

Which of these nets will not fold to make a cube? 1.

Vegetable stock cubes have sides that are 2. 1 cm long. How many vegetables stock cubes will fit in a box that is 4 cm long, 8 cm wide and 2 cm high?