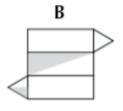

Fank has made this net. What shape will 3. be made when the net is folded?

Sam has made the 3D Shape shown on the right, and shaded part of two faces. Which of the nets below will form Sam's shape?

5. Coal's swimming pool is shown. It can hold 48 m<sup>3</sup> of water when full. What is the height of the swimming pool?