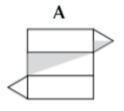

Fank has made this net. What shape will 3. be made when the net is folded?

Sam has made the 3D Shape shown on the right, and shaded part of two faces. Which of the nets below will form Sam's shape?

5. Coal's swimming pool is shown. It can hold 48 m<sup>3</sup> of water when full. What is the height of the swimming pool?