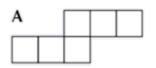

## Solve the following questions:

Which of these nets will not fold to make a cube? 1.

Vegetable stock cubes have sides that are 2. 1 cm long. How many vegetables stock cubes will fit in a box that is 4 cm long, 8 cm wide and 2 cm high?