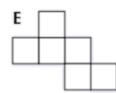

## Solve the following questions:

Which of these nets will not fold to make a cube? 1.

Vegetable stock cubes have sides that are 2. 1 cm long. How many vegetables stock cubes will fit in a box that is 4 cm long, 8 cm wide and 2 cm high?