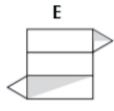

Fank has made this net. What shape will 3. be made when the net is folded?

Sam has made the 3D Shape shown on the right, and shaded part of two faces. Which of the nets below will form Sam's shape?

5. Coal's swimming pool is shown. It can hold 48 m<sup>3</sup> of water when full. What is the height of the swimming pool?